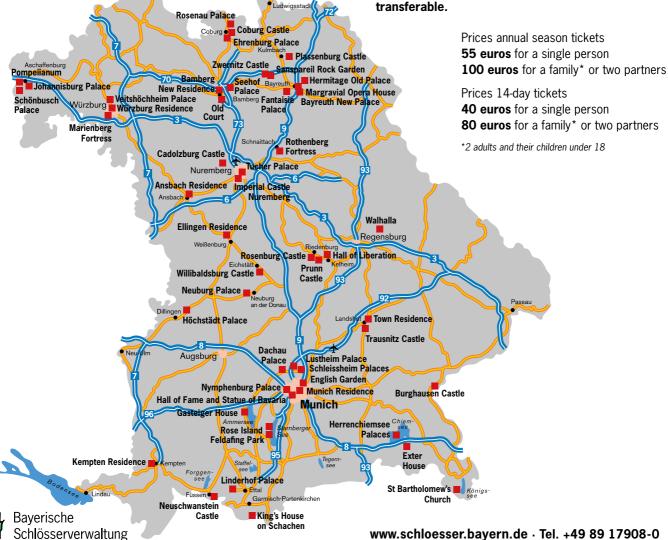

# Following sights can be visited

### Ansbach

Ansbach Residence

# Aschaffenburg

- Johannisburg Palace Pompeiianum
- Schönbusch Palace and Park

# Bamberg

Bamberg New Residence

### Bamberg/Memmelsdorf Seehof Palace

Bavreuth

### New Palace

- Margravial Operahouse: World Heritage Site and Museum
- Hermitage Old Palace

# Bayreuth/Donndorf

Garden Museum Fantaisie Palace and Park

### Bayreuth/Wonsees-Sanspareil

Rock Garden and **Oriental Building** Zwernitz Castle

# Burghausen

Burghausen Castle

### Cadolzburg

Castle and Castle Garden

### Coburg

Ehrenburg Palace

# Coburg/Rödental

Rosenau Palace

# Dachau

Dachau Palace

# Donaustauf

Walhalla

### Eichstätt

Willibaldsburg Castle

### Ellingen Ellingen Residence

- Feldafing/ Lake Starnberger
- Feldafing Park and Rose Island

## Herrenchiemsee

- Herrenchiemsee New Palace and King Ludwig II Museum
- Museum in the Augustinian monastery Herrenchiemsee (Old Palace)

# Höchstädt

Höchstädt Palace

Annual season

14-day tickets

of the Bavarian Palace

tickets and

Department

**Bayerische** 

Schlösserverwaltung

Holzhausen Gasteiger House

# Kelheim

Hall of Liberation

Kempten Residence

Plassenburg Castle

## Landshut

- Trausnitz Castle
- Town Residence

# Ludwigsstadt

# Munich

- Munich Residence. Treasury and Cuvilliés Theatre
- Hall of Fame and Statue of Bavaria
- Park with park pavilions Marstallmuseum and Museum Nymphenburger Porcelain

# Munich/Oberschleissheim

- Schleissheim Old Palace
- Schleissheim New Palace
- Lustheim Palace

# Neuburg/Danube

Neuburg Palace

### Neuschwanstein/Schwangau

Neuschwanstein Castle

### Nuremberg

- Imperial Castle of Nuremberg
  - Prunn/Altmühltal
- Prunn Castle

# Schachen

King's House on Schachen

# Übersee/Feldwies

Exter House

### Veitshöchheim Veitshöchheim Palace

# Würzburg

Würzburg Residence Marienberg Fortress

- Kempten
- Königssee
- St Bartholomew's Church

## Kulmbach

Lauenstein Castle

# Linderhof/Ettal

Linderhof Palace and Park

- Nymphenburg Palace and

We wish you a fascinating visit to the sights of Bavaria!

Albert Füracker, MdL State Minister

Martin Schöffel, MdL State Secretary

Lauenstein Castle

# Annual season tickets and 14-day tickets

With one of our annual season tickets or 14-day tickets you can visit over forty of the most beautiful sights in Bavaria, except special events. An annual season ticket will be valid for one year after your first visit, a 14day ticket for 14 days.

The annual season tickets and 14-day tickets are available at the ticket offices in all our palaces, castles and other sights (excluding the King's House on Schachen). You can also buy the tickets at the Infopoint Museen & Schlösser in Bayern (Alter Hof 1, Munich). **The tickets are not transferable.** 